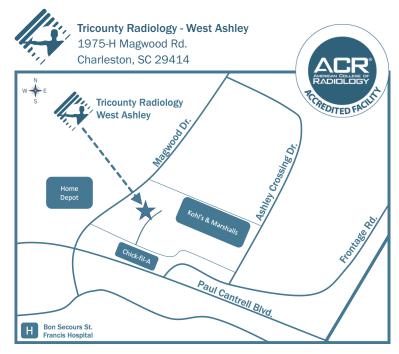

FACILITY AND SERVICES.

#### **Our Locations**



#### **MRI (Magnetic Resonance Imaging)**

Our office will contact you 24 hours before your appointment to confirm your appointment and provide prep instructions.

# Do not wear eye makeup or mascara for ANY Brain & Neck studies. Do not wear any jewelry or hairpins. Wear comfortable clothing.

#### Let us know if you have:

- Metallic fragments in your eyes or previous injury to the eye involving a metal object
- Any type of implanted mechanical pump
- Any type of surgery within the past 8 weeks
- A history of cancer
- A pacemaker/ defibrillator/ stimulator
- An aneurysm clip
- Any metallic/ electronic implant

### Let us know if you are:

- Allergic to CT or MRI contrast
- Claustrophobic
- Pregnant/Nursing
- In need of special assistance



# Ultrasound

Abdomen, Right Upper Quadrant, Renal, Aorta:

Nothing to eat or drink after midnight or 8 hours prior to exam.

### **Renal or Transabdominal Pelvic**

• Full bladder required. All must drink 32 oz. of water 1 hour prior to exam (if on a fluid restricted diet, please contact the office for other instructions).

## **CT (Computed Tomography)**

Our office will contact you 24 hours before your appointment to confirm your appointment and provide prep instructions.